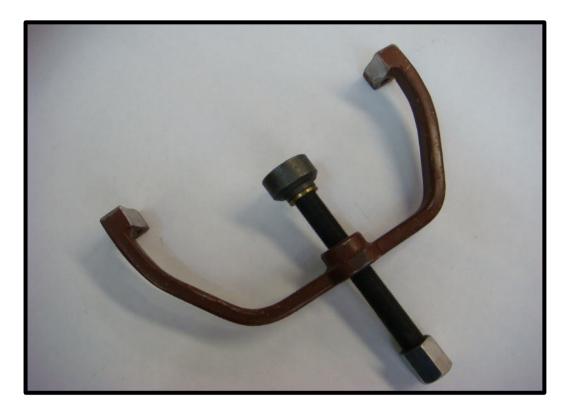

## Clutch Compressor Tool

You'll need this tool to compress the Ural clutch plate and spring assembly, All steel construction, features hex drive compressor screw, over sized screw shaft diameter, free rotating clutch center driver. Fits 650 and 750 Ural clutch - also Dnpir clutch. Long screw receiver prevents thread pull up. Fine thread pattern supports higher torque loads. Manufactured from all steel components, Black powder coated finish.